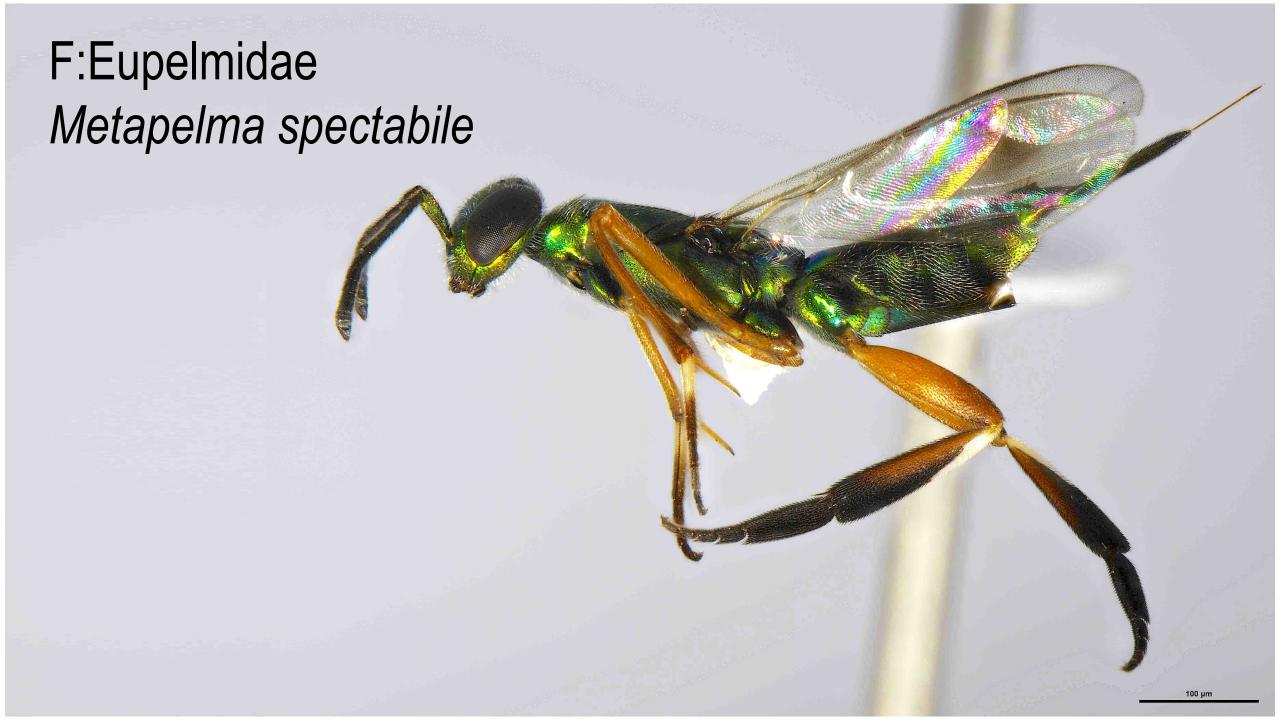

r & Karla Addesso

Tennessee State University, Otis L. Floyd Nursery Research Center, 472 Cadillac Lane, McMinnville, TN 37110, The US.







ORNAMENTALS NORTHWEST ARCHIVES Jan.-Feb.-Mar. 1982 Vol.6 Issue 1 Pages 3-5 Joe Capizzi (Extension Entomologist), Jeff Miller (Entomologist) and Jim Green (Extension Ornamentals Specialist), Oregon State University, Corvallis, OR 97331

# FLATHEADED APPLE TREE BORER & PACIFIC FLATHEADED BORER: Live Larvae - Dead Trees

#### Plant damage caused by flatheaded wood borers, chrysobothris:

Flatheaded wood borers attack weakened or stressed plants. A single larva is capable of girdling and killing a young tree.











F:Braconidae

SF: Doryctinae-1







F:Braconidae Atanycolus sp.

F:Braconidae T: Alysiini









# F:Eurytomidae Eurytoma morio







I am not letting anyone to id me that easily!



Haha! They will have to id me first to id you properly for their benifits – but guess what? You have already killed me prematurely!!









DNA was extracted by the protocol by Dr. Kevin Moulton



Samples were macerated using liquid
Nitrogen to break DNA





Parasitoids were reared from infested logs





Raw data will be analyzed, and ID will be confirmed blasting samples on NCBI













### Questions?

Dr. Karla Addesso

kaddesso@tnstate.edu

931-815-5155

Dr. Alfred Johnson

ajohn462@tnstate.edu

931-743-0442

# Acknowledgements

Dr. Robert R Kula

Dr. Michael W Gates

Dr. Kevin Moulton

Dr. William E. Klingeman

Garrett Roper Angelo Woods Cheyenne Morales