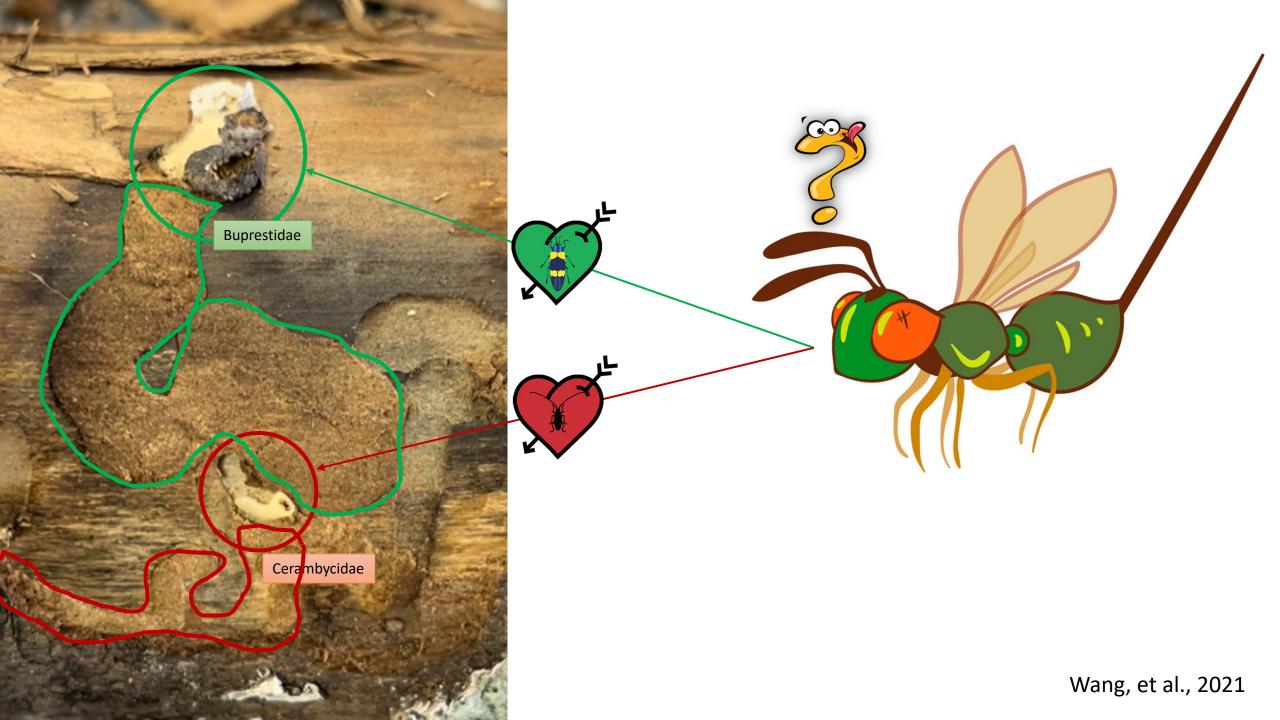

#### Plant damage caused by flatheaded wood borers, chrysobothris:

Flatheaded wood borers attack weakened or stressed plants. A single larva is capable of girdling and killing a young tree.

F:Braconidae

DNA was extracted by the protocol by Dr. Kevin Moulton

Samples were macerated using liquid
Nitrogen to break DNA

Parasitoids were reared from infested logs

Raw data will be analyzed, and ID will be confirmed blasting samples on NCBI