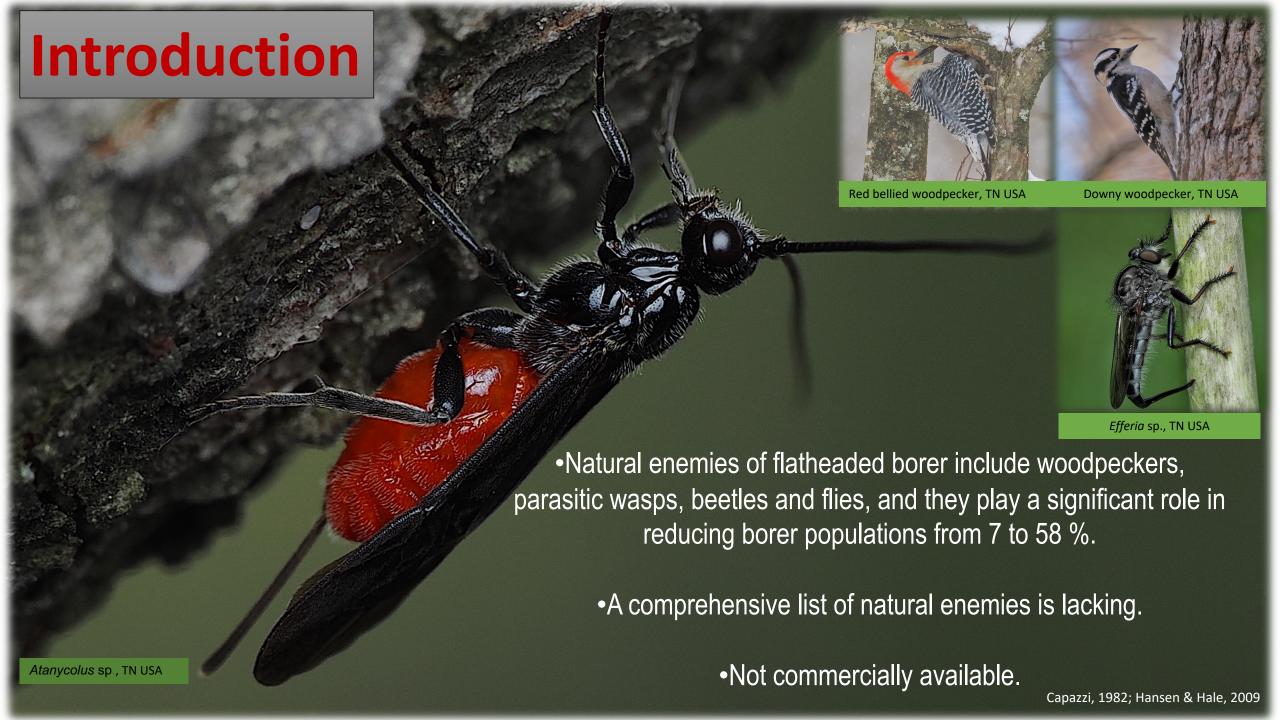

#### Plant damage caused by flatheaded wood borers, chrysobothris:

Flatheaded wood borers attack weakened or stressed plants. A single larva is capable of girdling and killing a young tree.

F:Braconidae