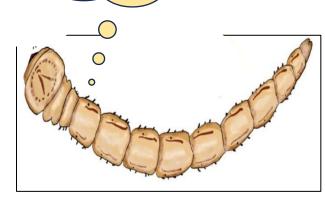

# FLATHEADED APPLE TREE BORER & PACIFIC FLATHEADED BORER: Live Larvae - Dead Trees

#### Plant damage caused by flatheaded wood borers, chrysobothris:

Flatheaded wood borers attack weakened or stressed plants. A single larva is capable of girdling and killing a young tree.

F:Braconidae