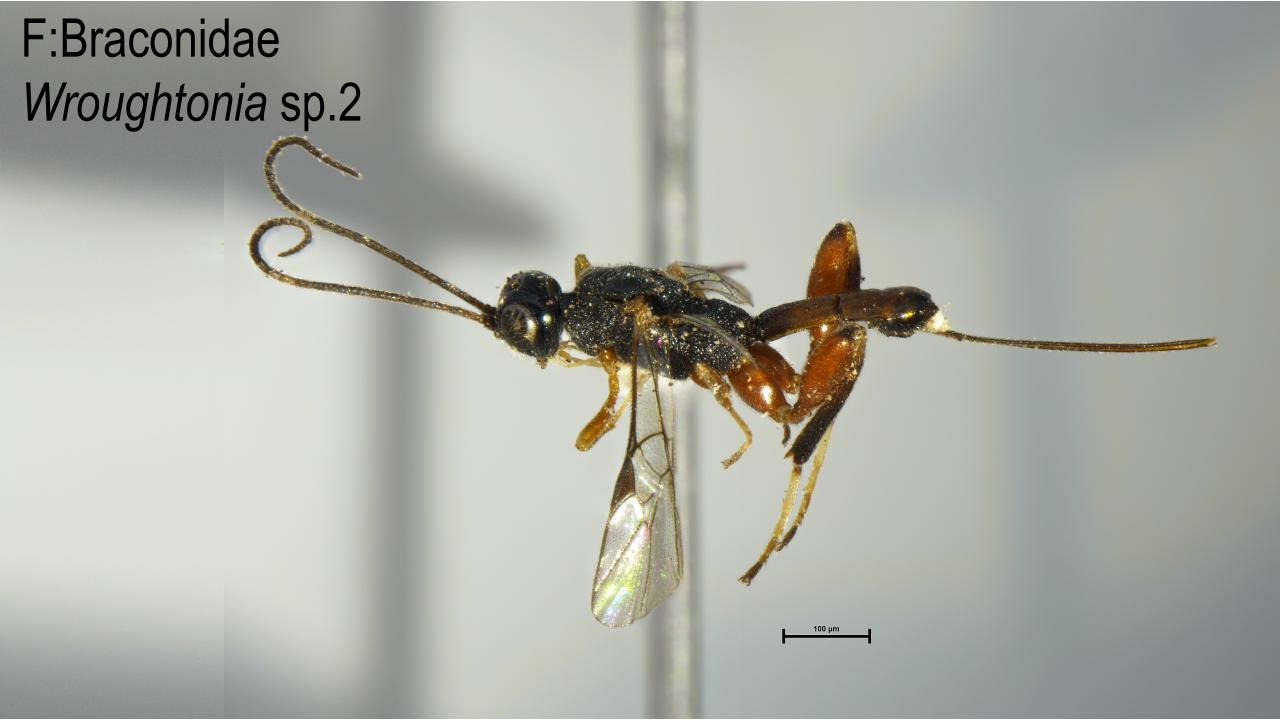

#### Plant damage caused by flatheaded wood borers, chrysobothris:

Flatheaded wood borers attack weakened or stressed plants. A single larva is capable of girdling and killing a young tree.

F:Braconidae