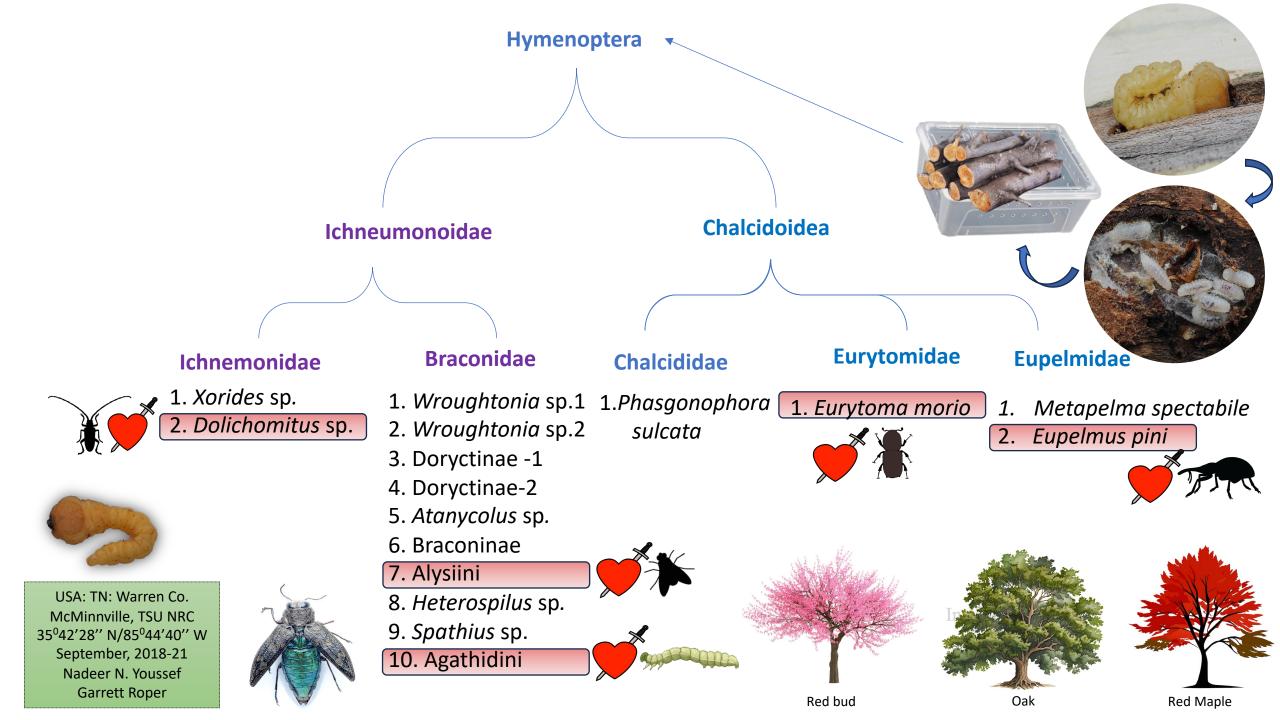

#### Plant damage caused by flatheaded wood borers, chrysobothris:

Flatheaded wood borers attack weakened or stressed plants. A single larva is capable of girdling and killing a young tree.

F:Braconidae

SF: Doryctinae-1

F:Braconidae Atanycolus sp.

F:Braconidae T: Alysiini

# F:Eurytomidae Eurytoma morio

I am not letting anyone to id me that easily!

Haha! They will have to id me first to id you properly for their benifits – but guess what? You have already killed me prematurely!!