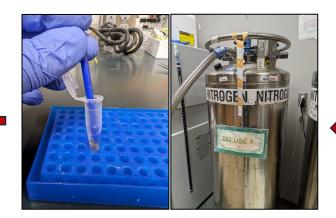

DNA was extracted by the protocol by Dr. Kevin Moulton

Samples were macerated using liquid
Nitrogen to break DNA

Parasitoids were reared from infested logs

Raw data will be analyzed, and ID will be confirmed blasting samples on NCBI