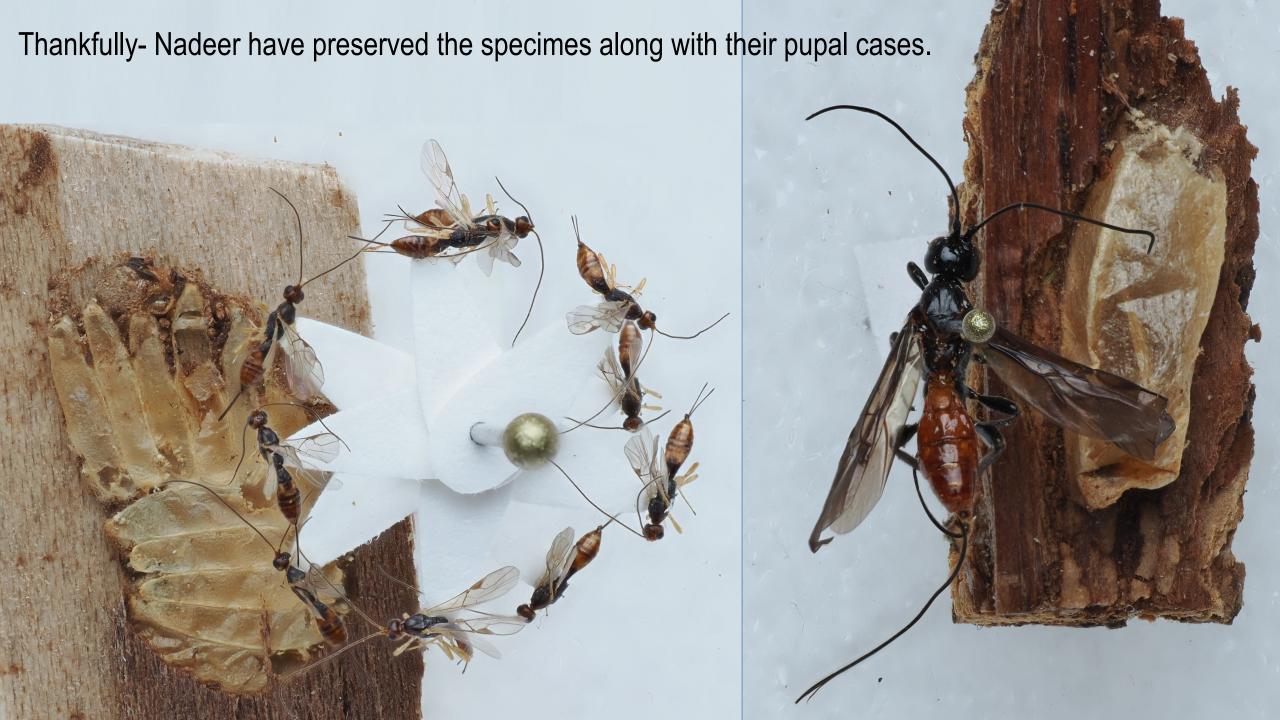

### Parasitoids reared from flat headed borer infested logs

Alfred Johnson, Axel Murillo, Nadeer Youssef, Paul O'Neal, Jason Oliver & Karla Addesso

Tennessee State University, Otis L. Floyd Nursery Research Center, 472 Cadillac Lane, McMinnville, TN 37110, The US.

DNA was extracted by the protocol by Dr. Kevin Moulton

Samples were macerated using liquid
Nitrogen to break DNA

Parasitoids were reared from infested logs

Raw data will be analyzed, and ID will be confirmed blasting samples on NCBI