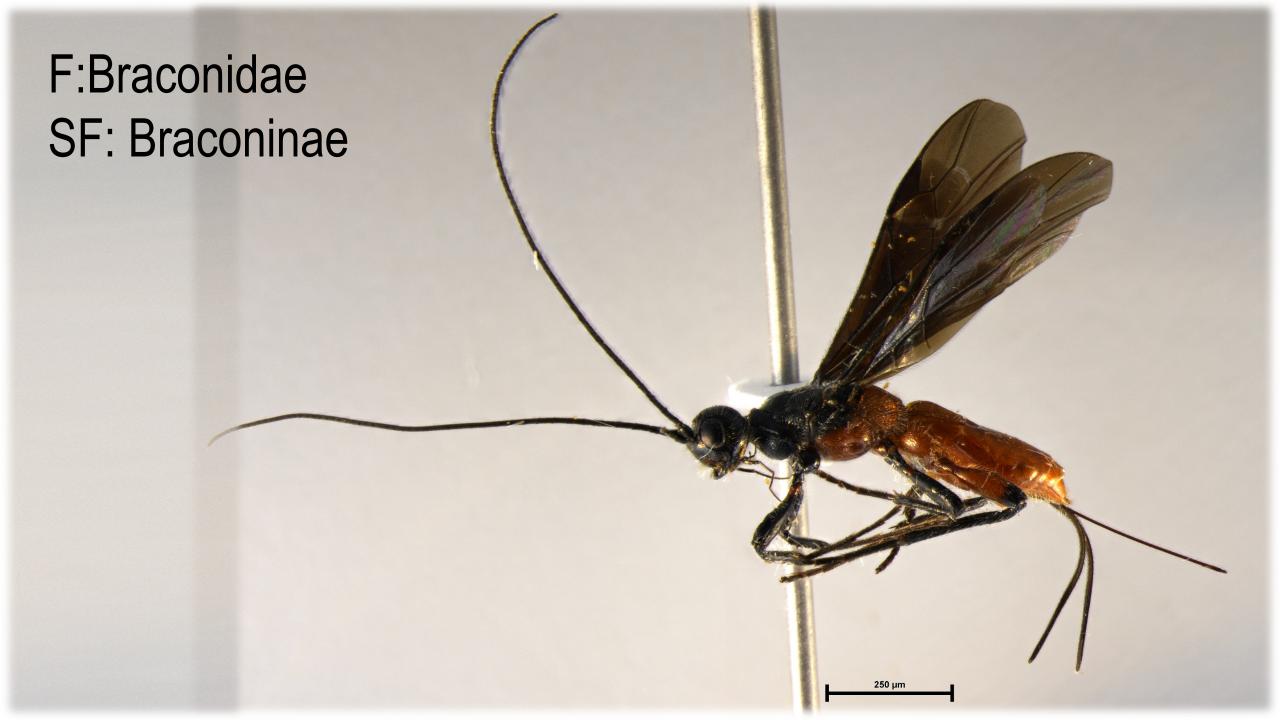

eaded borer infested logs



Alfred Johnson, Axel Murillo, Nadeer Youssef, Paul O'Neal, Jason Oliver & Karla Addesso

Tennessee State University, Otis L. Floyd Nursery Research Center, 472 Cadillac Lane, McMinnville, TN 37110, The US.







ORNAMENTALS NORTHWEST ARCHIVES Jan.-Feb.-Mar. 1982 Vol.6 Issue 1 Pages 3-5 Joe Capizzi (Extension Entomologist), Jeff Miller (Entomologist) and Jim Green (Extension Ornamentals Specialist), Oregon State University, Corvallis, OR 97331

# FLATHEADED APPLE TREE BORER & PACIFIC FLATHEADED BORER: Live Larvae - Dead Trees

#### Plant damage caused by flatheaded wood borers, chrysobothris:

Flatheaded wood borers attack weakened or stressed plants. A single larva is capable of girdling and killing a young tree.











F:Braconidae

SF: Doryctinae-1







F:Braconidae Atanycolus sp.

F:Braconidae T: Alysiini









# F:Eurytomidae Eurytoma morio







I am not letting anyone to id me that easily!



Haha! They will have to id me first to id you properly for their benifits – but guess what? You have already killed me prematurely!!









DNA was extracted by the protocol by Dr. Kevin Moulton



Samples were macerated using liquid
Nitrogen to break DNA





Parasitoids were reared from infested logs





Raw data will be analyzed, and ID will be confirmed blasting samples on NCBI













### Questions?

Dr. Karla Addesso

kaddesso@tnstate.edu

931-815-5155

Dr. Alfred Johnson

ajohn462@tnstate.edu

931-743-0442

# Acknowledgements

Dr. Robert R Kula

Dr. Michael W Gates

Dr. Kevin Moulton

Dr. William E. Klingeman

Garrett Roper A