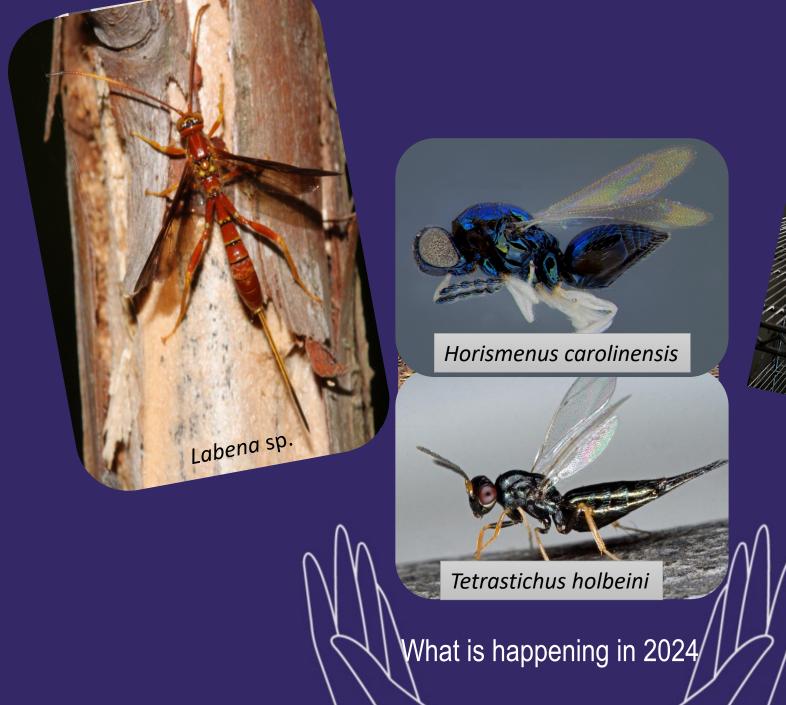

### Parasitoids reared from flat headed borer infested logs

Alfred Johnson, Axel Murillo, Nadeer Youssef, Paul O'Neal, Jason Oliver & Karla Addesso

Tennessee State University, Otis L. Floyd Nursery Research Center, 472 Cadillac Lane, McMinnville, TN 37110, The US.

DNA was extracted by the protocol by Dr. Kevin Moulton

Samples were macerated using liquid
Nitrogen to break DNA

Parasitoids were reared from infested logs

Raw data will be analyzed, and ID will be confirmed blasting samples on NCBI