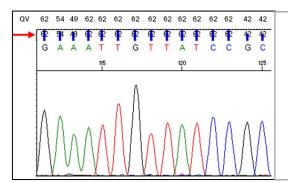

DNA was extracted by the protocol by Dr. Kevin Moulton

Samples were macerated using liquid
Nitrogen to break DNA

Parasitoids were reared from infested logs

Raw data will be analyzed, and ID will be confirmed blasting samples on NCBI