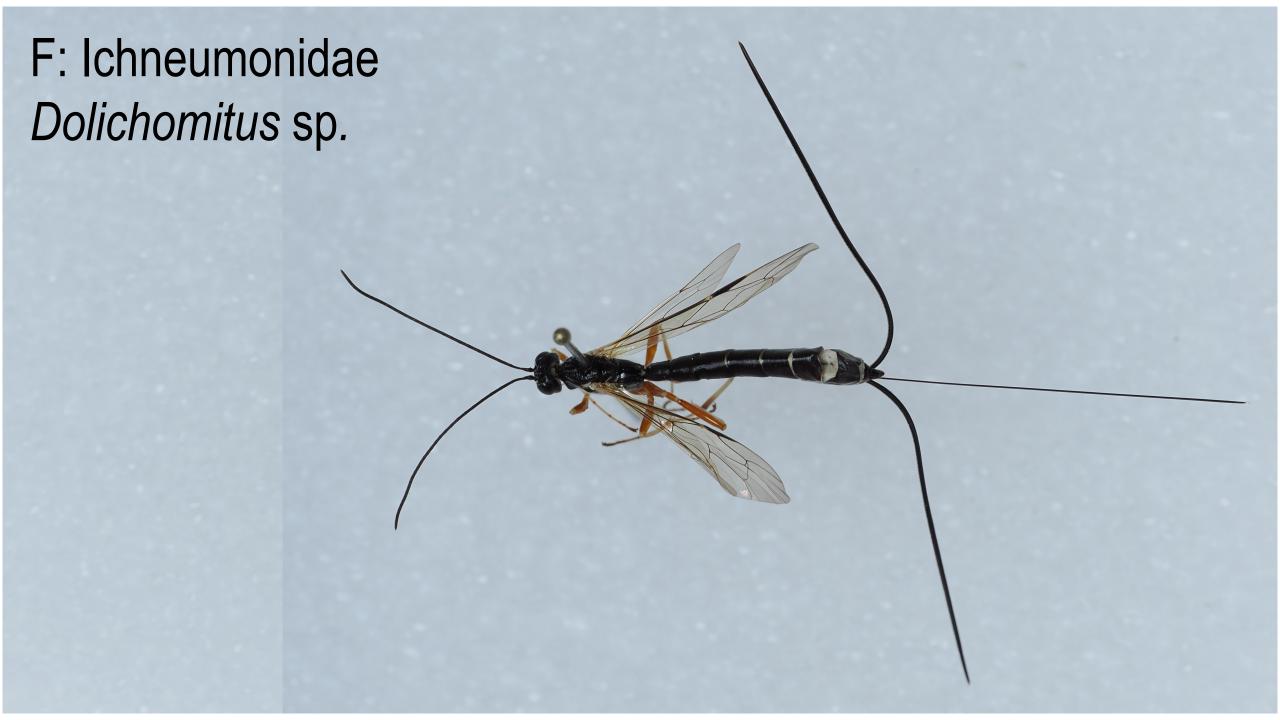

### Parasitoids reared from flat headed borer infested logs



Alfred Johnson, Axel Murillo, Nadeer Youssef, Paul O'Neal, Jason Oliver & Karla Addesso

Tennessee State University, Otis L. Floyd Nursery Research Center, 472 Cadillac Lane, McMinnville, TN 37110, The US.







ORNAMENTALS NORTHWEST ARCHIVES Jan.-Feb.-Mar. 1982 Vol.6 Issue 1 Pages 3-5 Joe Capizzi (Extension Entomologist), Jeff Miller (Entomologist) and Jim Green (Extension Ornamentals Specialist), Oregon State University, Corvallis, OR 97331

# FLATHEADED APPLE TREE BORER & PACIFIC FLATHEADED BORER: Live Larvae - Dead Trees

#### Plant damage caused by flatheaded wood borers, chrysobothris:

Flatheaded wood borers attack weakened or stressed plants. A single larva is capable of girdling and killing a young tree.











F:Braconidae

SF: Doryctinae-1







F:Braconidae Atanycolus sp.

F:Braconidae T: Alysiini









# F:Eurytomidae Eurytoma morio







I am not letting anyone to id me that easily!



Haha! They will have to id me first to id you properly for their benifits – but guess what? You have already killed me prematurely!!









DNA was extracted by the protocol by Dr. Kevin Moulton



Samples were macerated using liquid
Nitrogen to break DNA





Parasitoids were reared from infested logs





Raw data will be analyzed, and ID will be confirmed blasting samples on NCBI













### Questions?

Dr. Karla Addesso

kaddesso@tnstate.edu

931-815-5155

Dr. Alfred Johnson

ajohn462@tnstate.edu

931-743-0442

# Acknowledgements

Dr. Robert R Kula

Dr. Michael W Gates

Dr. Kevin Moulto