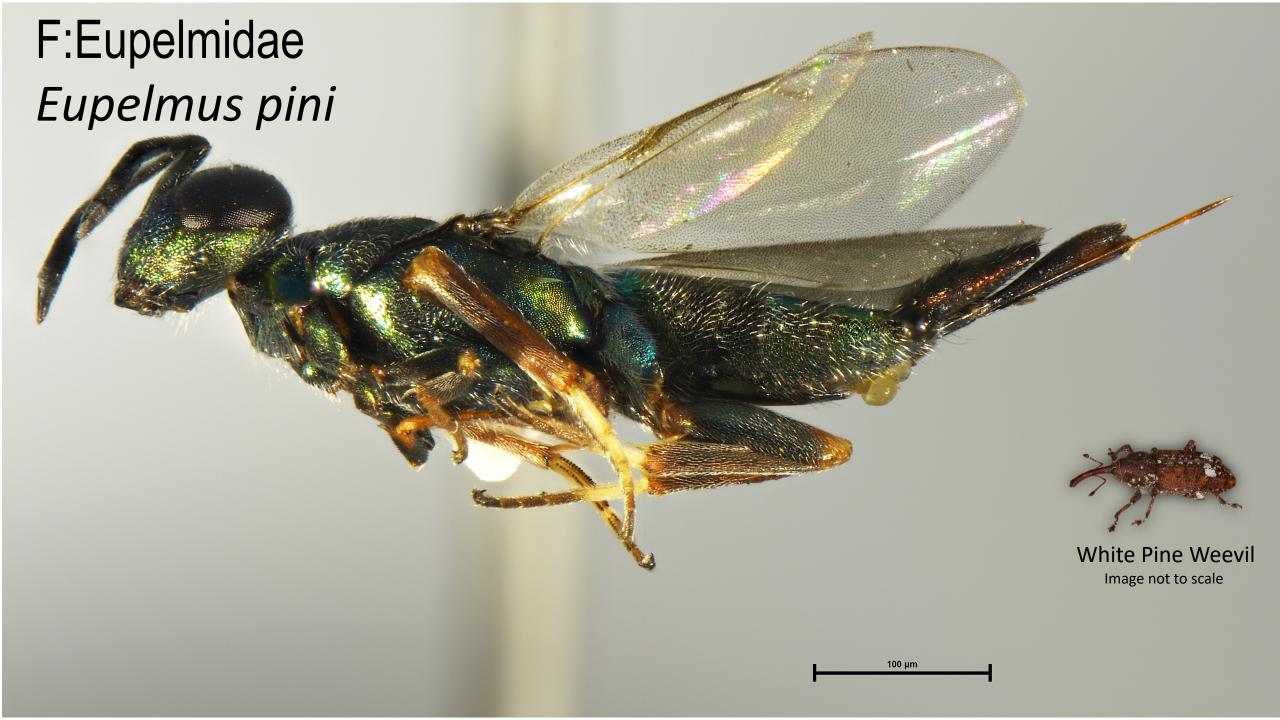

& Karla Addesso

Tennessee State University, Otis L. Floyd Nursery Research Center, 472 Cadillac Lane, McMinnville, TN 37110, The US.







ORNAMENTALS NORTHWEST ARCHIVES Jan.-Feb.-Mar. 1982 Vol.6 Issue 1 Pages 3-5 Joe Capizzi (Extension Entomologist), Jeff Miller (Entomologist) and Jim Green (Extension Ornamentals Specialist), Oregon State University, Corvallis, OR 97331

# FLATHEADED APPLE TREE BORER & PACIFIC FLATHEADED BORER: Live Larvae - Dead Trees

#### Plant damage caused by flatheaded wood borers, chrysobothris:

Flatheaded wood borers attack weakened or stressed plants. A single larva is capable of girdling and killing a young tree.











F:Braconidae

SF: Doryctinae-1







F:Braconidae Atanycolus sp.

F:Braconidae T: Alysiini









# F:Eurytomidae Eurytoma morio







I am not letting anyone to id me that easily!



Haha! They will have to id me first to id you properly for their benifits – but guess what? You have already killed me prematurely!!









DNA was extracted by the protocol by Dr. Kevin Moulton



Samples were macerated using liquid
Nitrogen to break DNA





Parasitoids were reared from infested logs





Raw data will be analyzed, and ID will be confirmed blasting samples on NCBI













### Questions?

Dr. Karla Addesso

kaddesso@tnstate.edu

931-815-5155

Dr. Alfred Johnson

ajohn462@tnstate.edu

931-743-0442

# Acknowledgements

Dr. Robert R Kula

Dr. Michael W Gates

Dr. Kevin Moulton

Dr. William E. Klingeman

Garrett Roper Angelo Woods Cheyenne Morales