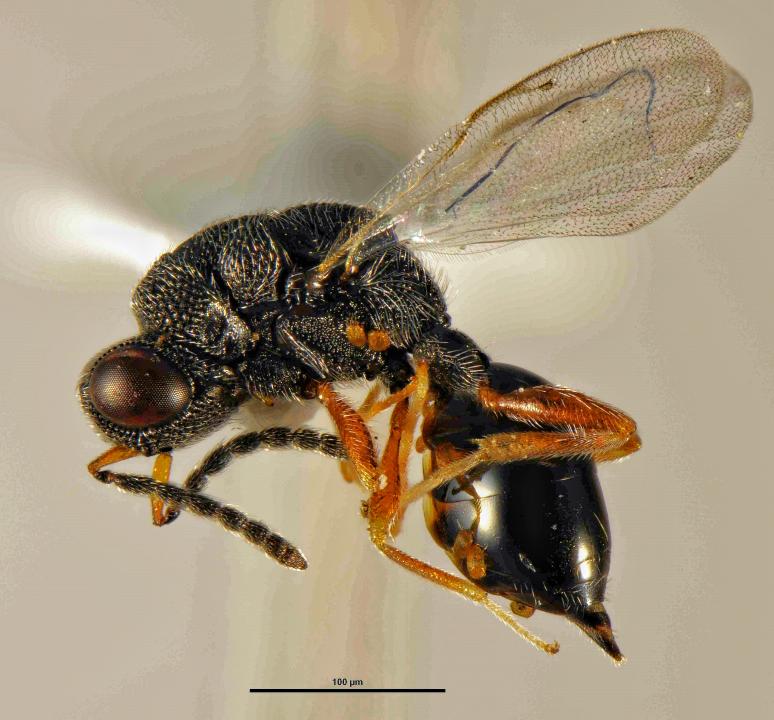

ver & Karla Addesso

Tennessee State University, Otis L. Floyd Nursery Research Center, 472 Cadillac Lane, McMinnville, TN 37110, The US.







ORNAMENTALS NORTHWEST ARCHIVES Jan.-Feb.-Mar. 1982 Vol.6 Issue 1 Pages 3-5 Joe Capizzi (Extension Entomologist), Jeff Miller (Entomologist) and Jim Green (Extension Ornamentals Specialist), Oregon State University, Corvallis, OR 97331

# FLATHEADED APPLE TREE BORER & PACIFIC FLATHEADED BORER: Live Larvae - Dead Trees

#### Plant damage caused by flatheaded wood borers, chrysobothris:

Flatheaded wood borers attack weakened or stressed plants. A single larva is capable of girdling and killing a young tree.











F:Braconidae

SF: Doryctinae-1







F:Braconidae Atanycolus sp.

F:Braconidae T: Alysiini









# F:Eurytomidae Eurytoma morio







I am not letting anyone to id me that easily!



Haha! They will have to id me first to id you properly for their benifits – but guess what? You have already killed me prematurely!!









DNA was extracted by the protocol by Dr. Kevin Moulton



Samples were macerated using liquid
Nitrogen to break DNA





Parasitoids were reared from infested logs





Raw data will be analyzed, and ID will be confirmed blasting samples on NCBI













### Questions?

Dr. Karla Addesso

kaddesso@tnstate.edu

931-815-5155

Dr. Alfred Johnson

ajohn462@tnstate.edu

931-743-0442

# Acknowledgements

Dr. Robert R Kula

Dr. Michael W Gates

Dr. Kevin Moulton

Dr. William E. Klingeman

Garrett Roper Angelo Woods Cheyenne Morales