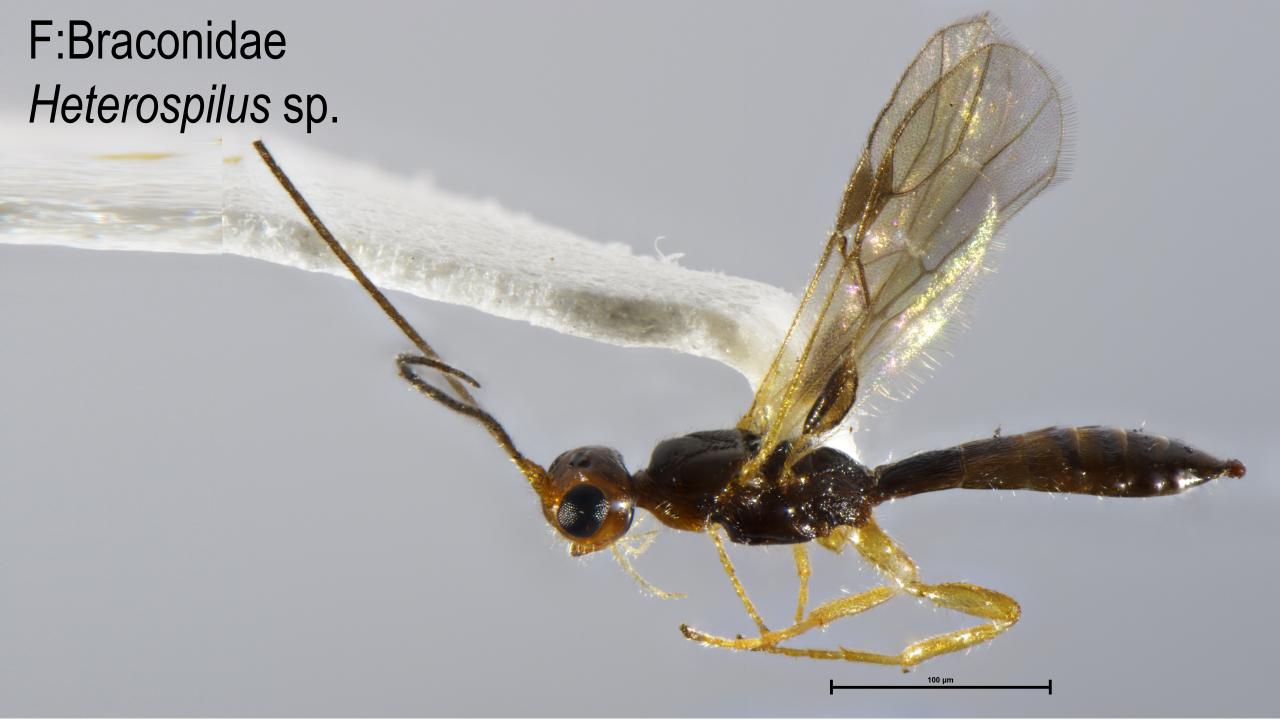

, Nadeer Youssef, Paul O'Neal, Jason Oliver & Karla Addesso

Tennessee State University, Otis L. Floyd Nursery Research Center, 472 Cadillac Lane, McMinnville, TN 37110, The US.







ORNAMENTALS NORTHWEST ARCHIVES Jan.-Feb.-Mar. 1982 Vol.6 Issue 1 Pages 3-5 Joe Capizzi (Extension Entomologist), Jeff Miller (Entomologist) and Jim Green (Extension Ornamentals Specialist), Oregon State University, Corvallis, OR 97331

# FLATHEADED APPLE TREE BORER & PACIFIC FLATHEADED BORER: Live Larvae - Dead Trees

#### Plant damage caused by flatheaded wood borers, chrysobothris:

Flatheaded wood borers attack weakened or stressed plants. A single larva is capable of girdling and killing a young tree.











F:Braconidae

SF: Doryctinae-1







F:Braconidae Atanycolus sp.

F:Braconidae T: Alysiini









# F:Eurytomidae Eurytoma morio







I am not letting anyone to id me that easily!



Haha! They will have to id me first to id you properly for their benifits – but guess what? You have already killed me prematurely!!









DNA was extracted by the protocol by Dr. Kevin Moulton



Samples were macerated using liquid
Nitrogen to break DNA





Parasitoids were reared from infested logs





Raw data will be analyzed, and ID will be confirmed blasting samples on NCBI













### Questions?

Dr. Karla Addesso

kaddesso@tnstate.edu

931-815-5155

Dr. Alfred Johnson

ajohn462@tnstate.edu

931-743-0442

# Acknowledgements

Dr. Robert R Kula

Dr. Michael W Gates

Dr. Kevin Moulton

Dr. William E. Klingeman

Garrett Roper Angelo Woods Cheyenne Morales