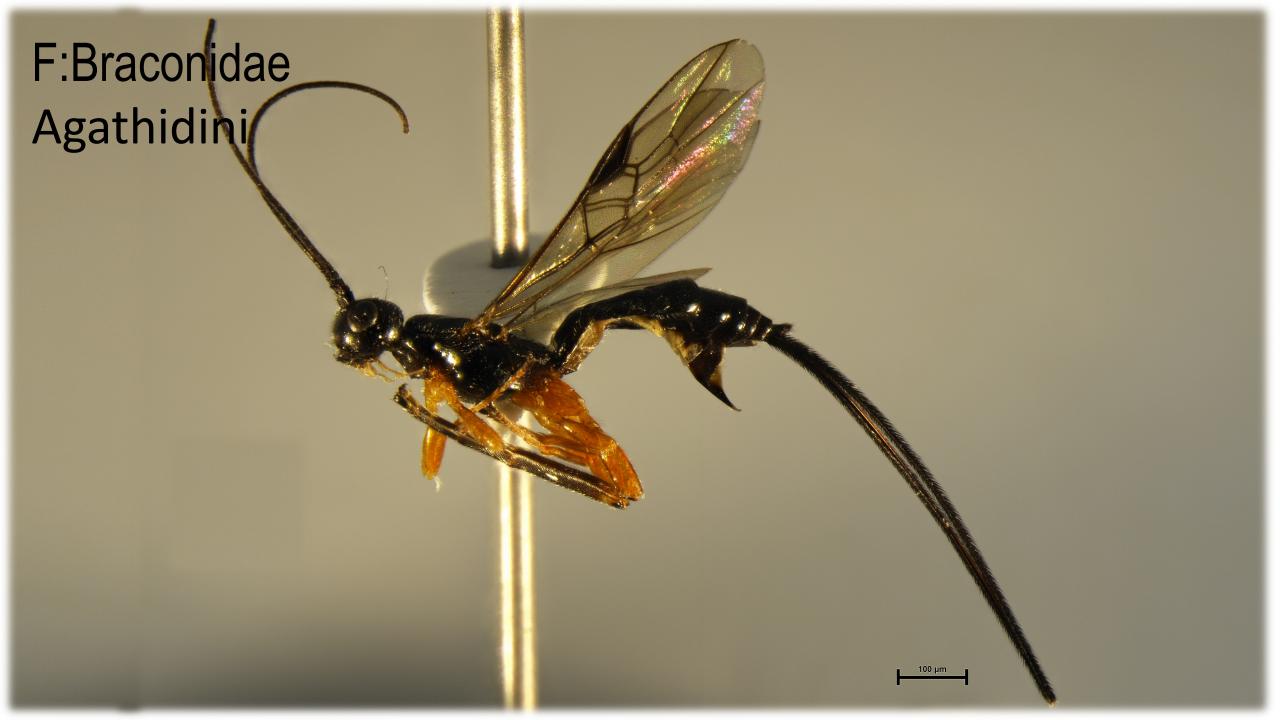

deer Youssef, Paul O'Neal, Jason Oliver & Karla Addesso

Tennessee State University, Otis L. Floyd Nursery Research Center, 472 Cadillac Lane, McMinnville, TN 37110, The US.







ORNAMENTALS NORTHWEST ARCHIVES Jan.-Feb.-Mar. 1982 Vol.6 Issue 1 Pages 3-5 Joe Capizzi (Extension Entomologist), Jeff Miller (Entomologist) and Jim Green (Extension Ornamentals Specialist), Oregon State University, Corvallis, OR 97331

# FLATHEADED APPLE TREE BORER & PACIFIC FLATHEADED BORER: Live Larvae - Dead Trees

#### Plant damage caused by flatheaded wood borers, chrysobothris:

Flatheaded wood borers attack weakened or stressed plants. A single larva is capable of girdling and killing a young tree.











F:Braconidae

SF: Doryctinae-1







F:Braconidae Atanycolus sp.

F:Braconidae T: Alysiini









# F:Eurytomidae Eurytoma morio







I am not letting anyone to id me that easily!



Haha! They will have to id me first to id you properly for their benifits – but guess what? You have already killed me prematurely!!









DNA was extracted by the protocol by Dr. Kevin Moulton



Samples were macerated using liquid
Nitrogen to break DNA





Parasitoids were reared from infested logs





Raw data will be analyzed, and ID will be confirmed blasting samples on NCBI













### Questions?

Dr. Karla Addesso

kaddesso@tnstate.edu

931-815-5155

Dr. Alfred Johnson

ajohn462@tnstate.edu

931-743-0442

# Acknowledgements

Dr. Robert R Kula

Dr. Michael W Gates

Dr. Kevin Moulton

Dr. William E. Klingeman

Garrett Roper Angelo Woods Cheyenne Morales