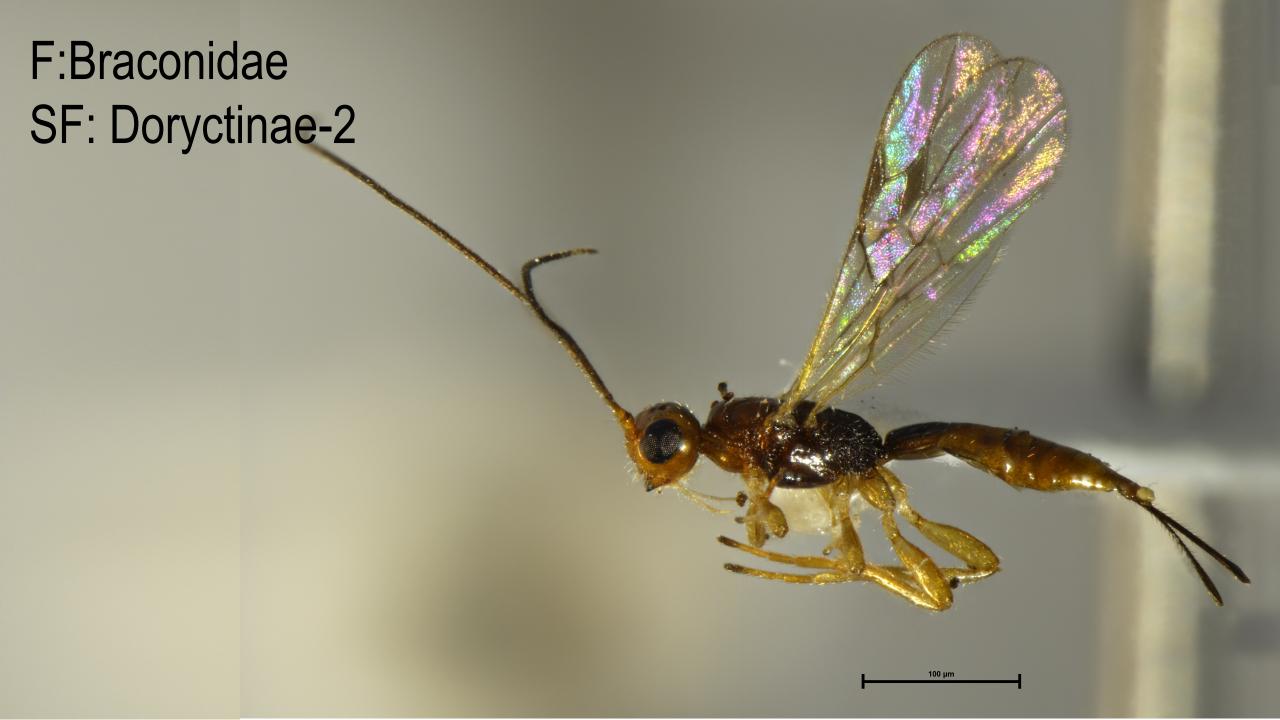

headed borer infested logs



Alfred Johnson, Axel Murillo, Nadeer Youssef, Paul O'Neal, Jason Oliver & Karla Addesso

Tennessee State University, Otis L. Floyd Nursery Research Center, 472 Cadillac Lane, McMinnville, TN 37110, The US.







ORNAMENTALS NORTHWEST ARCHIVES Jan.-Feb.-Mar. 1982 Vol.6 Issue 1 Pages 3-5 Joe Capizzi (Extension Entomologist), Jeff Miller (Entomologist) and Jim Green (Extension Ornamentals Specialist), Oregon State University, Corvallis, OR 97331

# FLATHEADED APPLE TREE BORER & PACIFIC FLATHEADED BORER: Live Larvae - Dead Trees

#### Plant damage caused by flatheaded wood borers, chrysobothris:

Flatheaded wood borers attack weakened or stressed plants. A single larva is capable of girdling and killing a young tree.











F:Braconidae

SF: Doryctinae-1







F:Braconidae Atanycolus sp.

F:Braconidae T: Alysiini









# F:Eurytomidae Eurytoma morio







I am not letting anyone to id me that easily!



Haha! They will have to id me first to id you properly for their benifits – but guess what? You have already killed me prematurely!!









DNA was extracted by the protocol by Dr. Kevin Moulton



Samples were macerated using liquid
Nitrogen to break DNA





Parasitoids were reared from infested logs





Raw data will be analyzed, and ID will be confirmed blasting samples on NCBI













### Questions?

Dr. Karla Addesso

kaddesso@tnstate.edu

931-815-5155

Dr. Alfred Johnson

ajohn462@tnstate.edu

931-743-0442

# Acknowledgements

Dr. Robert R Kula

Dr. Michael W Gates

Dr. Kevin Moulton

Dr. William E. Klingeman

Garrett Roper