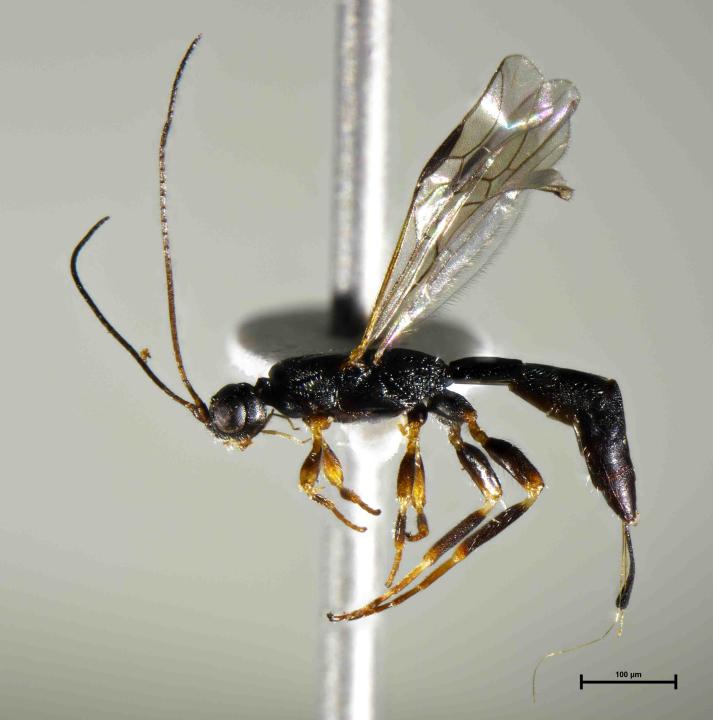

at headed borer infested logs



Alfred Johnson, Axel Murillo, Nadeer Youssef, Paul O'Neal, Jason Oliver & Karla Addesso

Tennessee State University, Otis L. Floyd Nursery Research Center, 472 Cadillac Lane, McMinnville, TN 37110, The US.







ORNAMENTALS NORTHWEST ARCHIVES Jan.-Feb.-Mar. 1982 Vol.6 Issue 1 Pages 3-5 Joe Capizzi (Extension Entomologist), Jeff Miller (Entomologist) and Jim Green (Extension Ornamentals Specialist), Oregon State University, Corvallis, OR 97331

# FLATHEADED APPLE TREE BORER & PACIFIC FLATHEADED BORER: Live Larvae - Dead Trees

#### Plant damage caused by flatheaded wood borers, chrysobothris:

Flatheaded wood borers attack weakened or stressed plants. A single larva is capable of girdling and killing a young tree.











F:Braconidae

SF: Doryctinae-1







F:Braconidae Atanycolus sp.

F:Braconidae T: Alysiini









# F:Eurytomidae Eurytoma morio







I am not letting anyone to id me that easily!



Haha! They will have to id me first to id you properly for their benifits – but guess what? You have already killed me prematurely!!









DNA was extracted by the protocol by Dr. Kevin Moulton



Samples were macerated using liquid
Nitrogen to break DNA





Parasitoids were reared from infested logs





Raw data will be analyzed, and ID will be confirmed blasting samples on NCBI













### Questions?

Dr. Karla Addesso

kaddesso@tnstate.edu

931-815-5155

Dr. Alfred Johnson

ajohn462@tnstate.edu

931-743-0442

# Acknowledgements

Dr. Robert R Kula

Dr. Michael W Gates

Dr. Kevin Moulton

Dr. William E. Klingeman

Garrett Rop