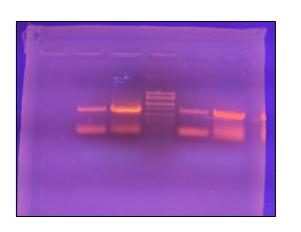

DNA was extracted by the protocol by Dr. Kevin Moulton

Samples were macerated using liquid
Nitrogen to break DNA

Parasitoids were reared from infested logs

Raw data will be analyzed, and ID will be confirmed blasting samples on NCBI