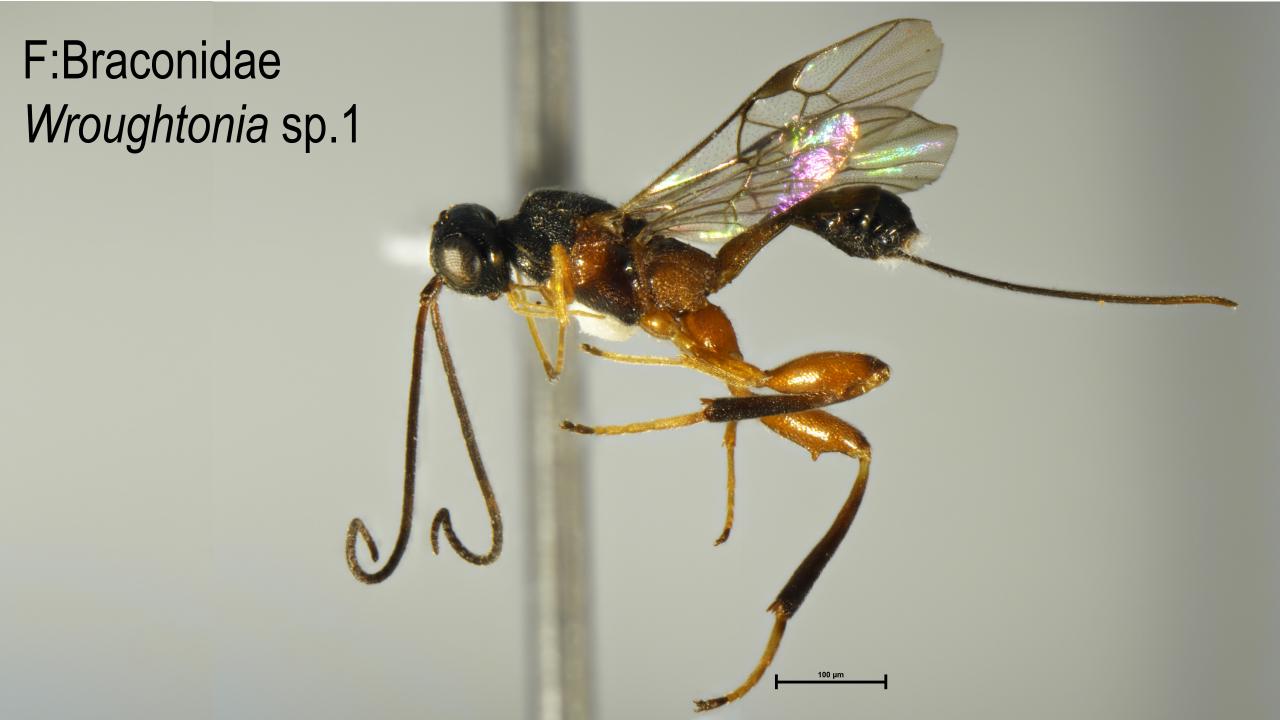

### Parasitoids reared from flat headed borer infested logs



Alfred Johnson, Axel Murillo, Nadeer Youssef, Paul O'Neal, Jason Oliver & Karla Addesso

Tennessee State University, Otis L. Floyd Nursery Research Center, 472 Cadillac Lane, McMinnville, TN 37110, The US.







ORNAMENTALS NORTHWEST ARCHIVES Jan.-Feb.-Mar. 1982 Vol.6 Issue 1 Pages 3-5 Joe Capizzi (Extension Entomologist), Jeff Miller (Entomologist) and Jim Green (Extension Ornamentals Specialist), Oregon State University, Corvallis, OR 97331

# FLATHEADED APPLE TREE BORER & PACIFIC FLATHEADED BORER: Live Larvae - Dead Trees

#### Plant damage caused by flatheaded wood borers, chrysobothris:

Flatheaded wood borers attack weakened or stressed plants. A single larva is capable of girdling and killing a young tree.











F:Braconidae

SF: Doryctinae-1







F:Braconidae Atanycolus sp.

F:Braconidae T: Alysiini









# F:Eurytomidae Eurytoma morio







I am not letting anyone to id me that easily!



Haha! They will have to id me first to id you properly for their benifits – but guess what? You have already killed me prematurely!!









DNA was extracted by the protocol by Dr. Kevin Moulton



Samples were macerated using liquid
Nitrogen to break DNA





Parasitoids were reared from infested logs





Raw data will be analyzed, and ID will be confirmed blasting samples on NCBI













### Questions?

Dr. Karla Addesso

kaddesso@tnstate.edu

931-815-5155

Dr. Alfred Johnson

ajohn462@tnstate.edu

931-743-0442

# Acknowledgements

Dr. Robert R Kula

Dr. Michael W Gates

Dr. Kevin Moulton

D