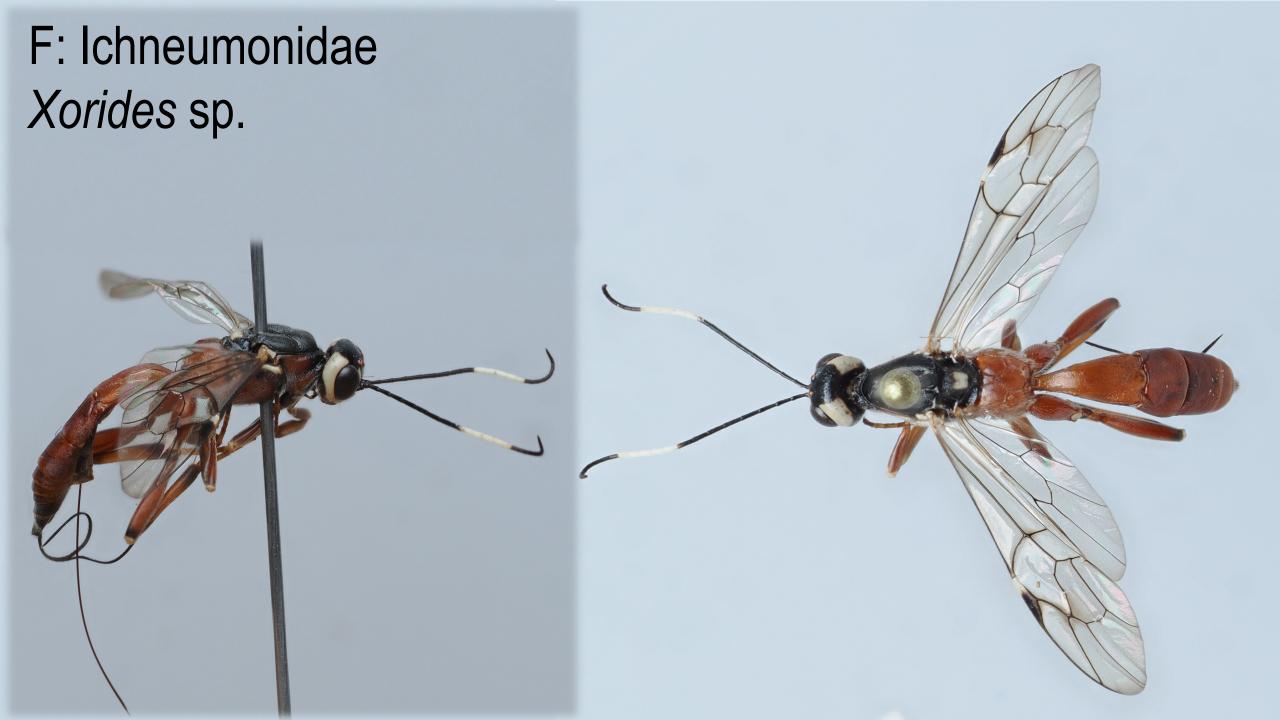

### Parasitoids reared from flat headed borer infested logs



Alfred Johnson, Axel Murillo, Nadeer Youssef, Paul O'Neal, Jason Oliver & Karla Addesso

Tennessee State University, Otis L. Floyd Nursery Research Center, 472 Cadillac Lane, McMinnville, TN 37110, The US.







ORNAMENTALS NORTHWEST ARCHIVES Jan.-Feb.-Mar. 1982 Vol.6 Issue 1 Pages 3-5 Joe Capizzi (Extension Entomologist), Jeff Miller (Entomologist) and Jim Green (Extension Ornamentals Specialist), Oregon State University, Corvallis, OR 97331

# FLATHEADED APPLE TREE BORER & PACIFIC FLATHEADED BORER: Live Larvae - Dead Trees

#### Plant damage caused by flatheaded wood borers, chrysobothris:

Flatheaded wood borers attack weakened or stressed plants. A single larva is capable of girdling and killing a young tree.











F:Braconidae

SF: Doryctinae-1







F:Braconidae Atanycolus sp.

F:Braconidae T: Alysiini









# F:Eurytomidae Eurytoma morio







I am not letting anyone to id me that easily!



Haha! They will have to id me first to id you properly for their benifits – but guess what? You have already killed me prematurely!!









DNA was extracted by the protocol by Dr. Kevin Moulton



Samples were macerated using liquid
Nitrogen to break DNA





Parasitoids were reared from infested logs





Raw data will be analyzed, and ID will be confirmed blasting samples on NCBI













### Questions?

Dr. Karla Addesso

kaddesso@tnstate.edu

931-815-5155

Dr. Alfred Johnson

ajohn462@tnstate.edu

931-743-0442

# Acknowledgements

Dr. Robert R Kula

Dr. Michael W Gates

Dr. Kevin Moul