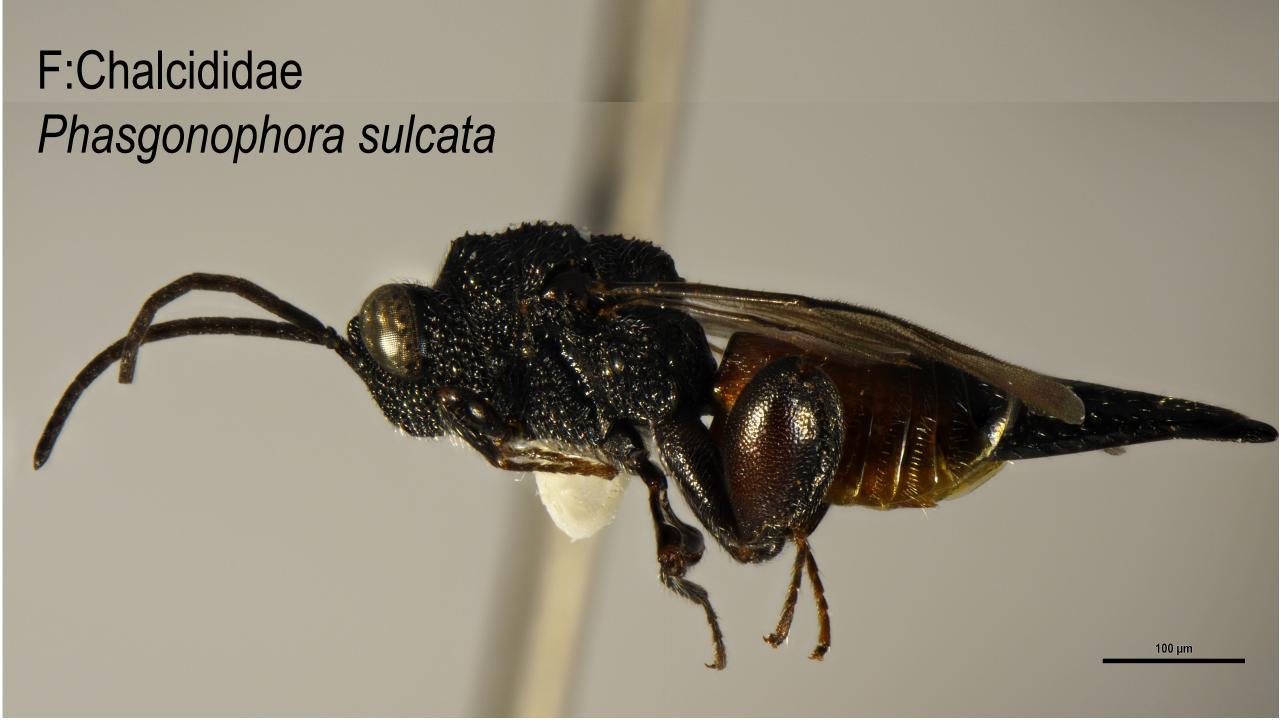

er Youssef, Paul O'Neal, Jason Oliver & Karla Addesso

Tennessee State University, Otis L. Floyd Nursery Research Center, 472 Cadillac Lane, McMinnville, TN 37110, The US.







ORNAMENTALS NORTHWEST ARCHIVES Jan.-Feb.-Mar. 1982 Vol.6 Issue 1 Pages 3-5 Joe Capizzi (Extension Entomologist), Jeff Miller (Entomologist) and Jim Green (Extension Ornamentals Specialist), Oregon State University, Corvallis, OR 97331

# FLATHEADED APPLE TREE BORER & PACIFIC FLATHEADED BORER: Live Larvae - Dead Trees

#### Plant damage caused by flatheaded wood borers, chrysobothris:

Flatheaded wood borers attack weakened or stressed plants. A single larva is capable of girdling and killing a young tree.











F:Braconidae

SF: Doryctinae-1







F:Braconidae Atanycolus sp.

F:Braconidae T: Alysiini









# F:Eurytomidae Eurytoma morio







I am not letting anyone to id me that easily!



Haha! They will have to id me first to id you properly for their benifits – but guess what? You have already killed me prematurely!!









DNA was extracted by the protocol by Dr. Kevin Moulton



Samples were macerated using liquid
Nitrogen to break DNA





Parasitoids were reared from infested logs





Raw data will be analyzed, and ID will be confirmed blasting samples on NCBI













### Questions?

Dr. Karla Addesso

kaddesso@tnstate.edu

931-815-5155

Dr. Alfred Johnson

ajohn462@tnstate.edu

931-743-0442

# Acknowledgements

Dr. Robert R Kula

Dr. Michael W Gates

Dr. Kevin Moulton

Dr. William E. Klingeman

Garrett Roper Angelo Woods Cheyenne Morales