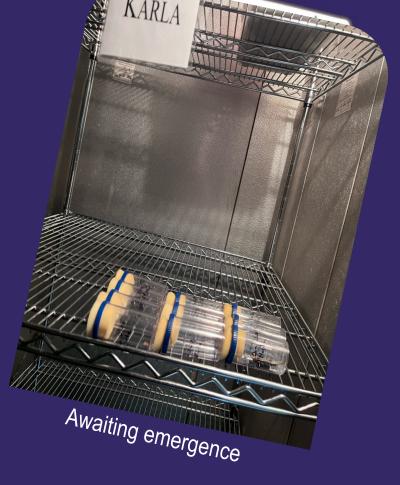

DNA was extracted by the protocol by Dr. Kevin Moulton

Samples were macerated using liquid
Nitrogen to break DNA

Parasitoids were reared from infested logs

Raw data will be analyzed, and ID will be confirmed blasting samples on NCBI