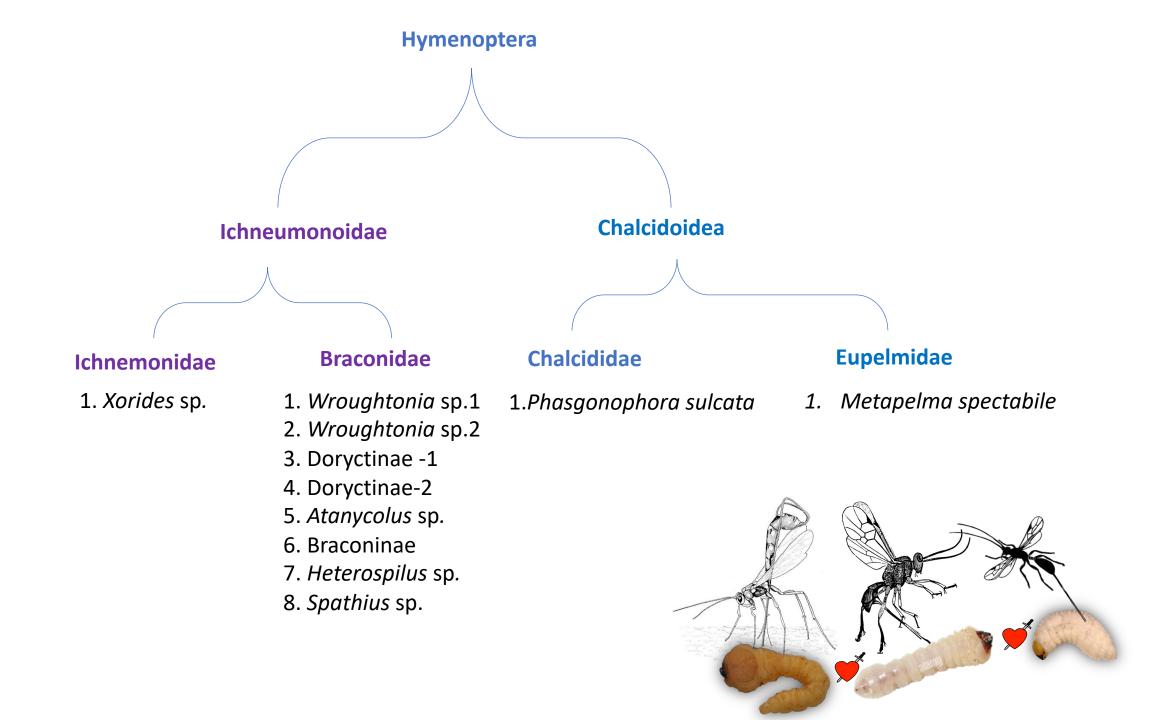

#### Plant damage caused by flatheaded wood borers, chrysobothris:

Flatheaded wood borers attack weakened or stressed plants. A single larva is capable of girdling and killing a young tree.

F:Braconidae

SF: Doryctinae-1

F:Braconidae Atanycolus sp.

F:Braconidae T: Alysiini

# F:Eurytomidae Eurytoma morio

I am not letting anyone to id me that easily!

Haha! They will have to id me first to id you properly for their benifits – but guess what? You have already killed me prematurely!!