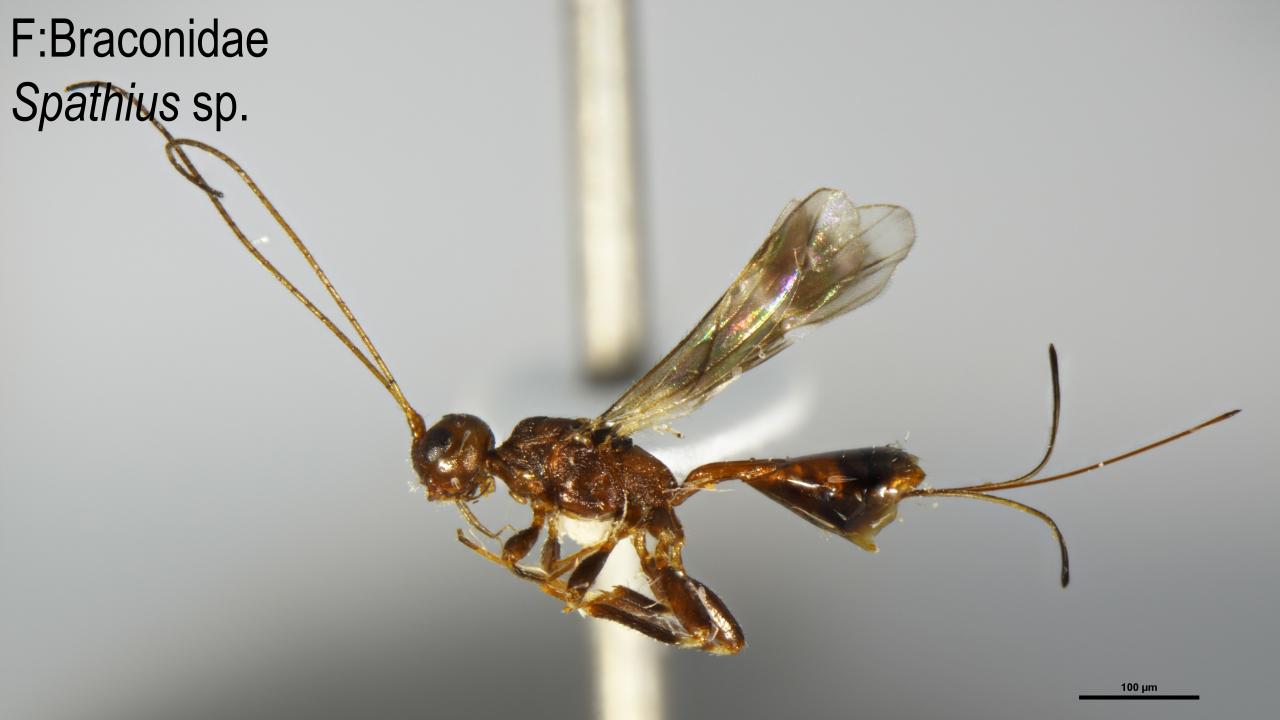

Nadeer Youssef, Paul O'Neal, Jason Oliver & Karla Addesso

Tennessee State University, Otis L. Floyd Nursery Research Center, 472 Cadillac Lane, McMinnville, TN 37110, The US.







ORNAMENTALS NORTHWEST ARCHIVES Jan.-Feb.-Mar. 1982 Vol.6 Issue 1 Pages 3-5 Joe Capizzi (Extension Entomologist), Jeff Miller (Entomologist) and Jim Green (Extension Ornamentals Specialist), Oregon State University, Corvallis, OR 97331

# FLATHEADED APPLE TREE BORER & PACIFIC FLATHEADED BORER: Live Larvae - Dead Trees

#### Plant damage caused by flatheaded wood borers, chrysobothris:

Flatheaded wood borers attack weakened or stressed plants. A single larva is capable of girdling and killing a young tree.











F:Braconidae

SF: Doryctinae-1







F:Braconidae Atanycolus sp.

F:Braconidae T: Alysiini









# F:Eurytomidae Eurytoma morio







I am not letting anyone to id me that easily!



Haha! They will have to id me first to id you properly for their benifits – but guess what? You have already killed me prematurely!!









DNA was extracted by the protocol by Dr. Kevin Moulton



Samples were macerated using liquid
Nitrogen to break DNA





Parasitoids were reared from infested logs





Raw data will be analyzed, and ID will be confirmed blasting samples on NCBI













### Questions?

Dr. Karla Addesso

kaddesso@tnstate.edu

931-815-5155

Dr. Alfred Johnson

ajohn462@tnstate.edu

931-743-0442

# Acknowledgements

Dr. Robert R Kula

Dr. Michael W Gates

Dr. Kevin Moulton

Dr. William E. Klingeman

Garrett Roper Angelo Woods Cheyenne Morales